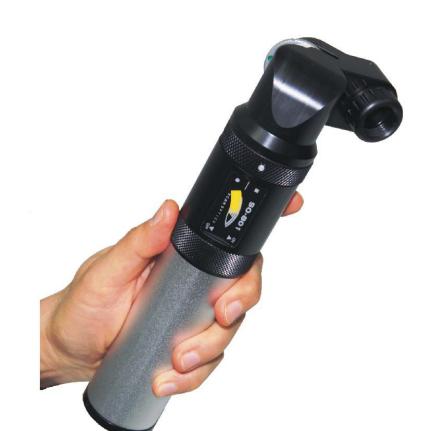

# Hand - held Slit Lamp

LED life time lamp

Portable and robust

Light Weight, only 397gm

High optical resolution

Li-ion Battery

Versatile

Left/right selectable eyepiece

Selectable red free & cobalt filter

The Scan Optics Model SO-801 Slit Lamp is a hand-held portable instrument which allows high resolution examination of the corneal surfaces, the corneal stroma and the anterior chamber.

The Scan Optics SO-801 Slit Lamp has slit, rectangle and disc aperture for all examination requirements.

The viewing eyepiece has three optical elements for high resolution.

The instrument is powered by a Li-ion battery.