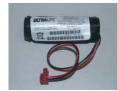

### **BATTERY PACK**

Type: Liion Capacity: 2400mAh Charging time: 3 hours Usage: min 7 hours